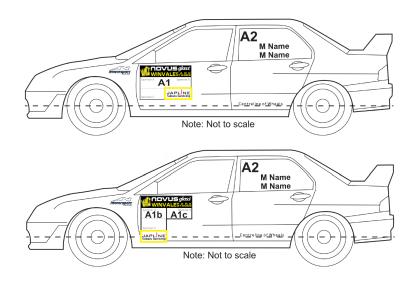

#### 2. SPONSOR STICKERS - JAPLINE

A *Japline* sponsor sticker is to be placed on each side of the vehicle next to the RallyWA series sponsor doorplate as per either of two options shown below:

Stuart Mitchell Assistant Clerk of the Course